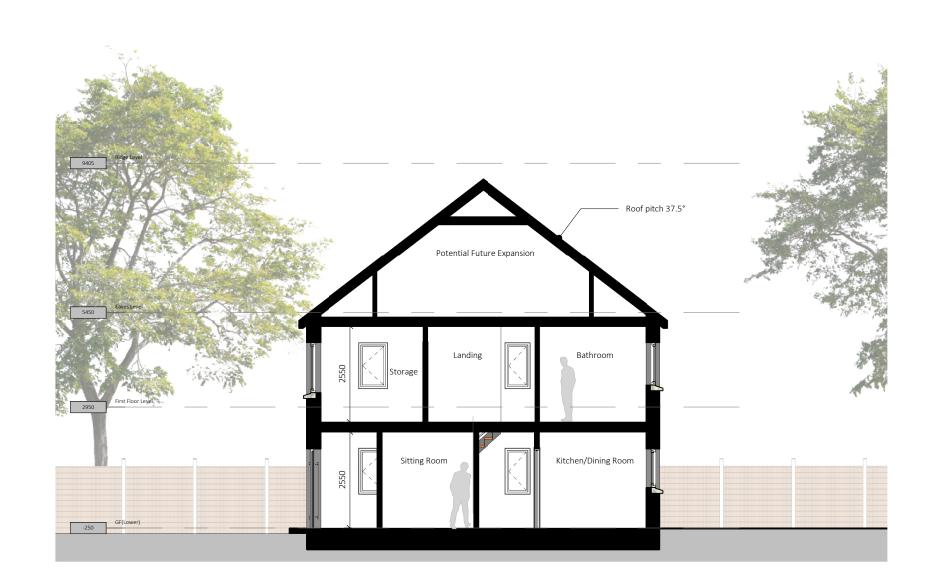

Concrete Roof Tile Selected Brick Finish

Selected Beige PVC Aluclad Windows

Material Finishes

Side Elevation A

Key Plan

| 7 | Side Elevation | В |
|---|----------------|---|
|   | 1:100          |   |

5 Cross Section A-A