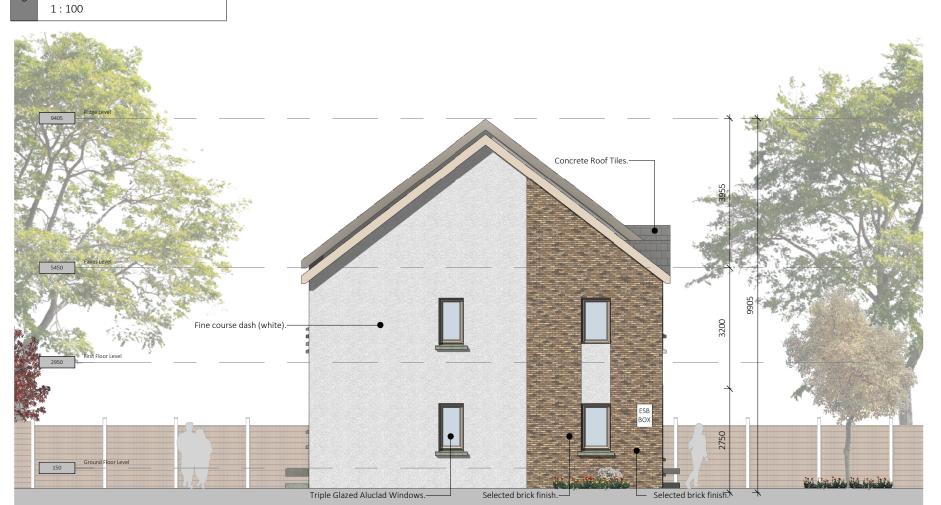

5450 Eaves Level

Front Elevation

Rear Elevation

| Compliance With DOEHLG Guidelines    |                                   |                                     |                                         |                                          |                                         |                                          |                                          |                                           |                                    |                        |  |  |
|--------------------------------------|-----------------------------------|-------------------------------------|-----------------------------------------|------------------------------------------|-----------------------------------------|------------------------------------------|------------------------------------------|-------------------------------------------|------------------------------------|------------------------|--|--|
| DWELLING TYPE                        | TARGET GROSS FLOOR<br>AREA (SQ.M) | ACHIEVED GROSS FLOOR<br>AREA (SQ.M) | MINIMUM MAIN LIVING<br>ROOM AREA (SQ.M) | ACHIEVED AGGREGATE<br>LIVING AREA (SQ.M) | MINIMUM AGGREGATE<br>LIVING AREA (SQ.M) | ACHIEVED AGGREGATE<br>LIVING AREA (SQ.M) | MINIMUM AGGREGATE<br>BEDROOM AREA (SQ.M) | ACHIEVED AGGREGATE<br>BEDROOM AREA (SQ.M) | MINIMUM STORAGE<br>REQUIRED (SQ.M) | ACHIEVED STORAGE (SQ.N |  |  |
| Family Dwellings - 3 or more persons | ·                                 |                                     |                                         |                                          |                                         |                                          |                                          |                                           |                                    |                        |  |  |
| 4BED/7P HOUSE (3 Storey)             | 120                               |                                     | 15                                      |                                          | 40                                      |                                          | 43                                       |                                           | 6                                  |                        |  |  |
| 4BED/7P HOUSE (2 Storey)             | 110                               |                                     | 15                                      |                                          | 40                                      |                                          | 43                                       |                                           | 6                                  |                        |  |  |
|                                      |                                   |                                     |                                         |                                          |                                         |                                          |                                          |                                           |                                    |                        |  |  |
| 3 BED/5P HOUSE (3 Storey)            | 102                               |                                     | 13                                      |                                          | 34                                      |                                          | 32                                       |                                           |                                    |                        |  |  |
| 3BED/5P HOUSE (2 Storey)             | 92                                |                                     | 13                                      |                                          | 34                                      |                                          | 32                                       |                                           | 5                                  |                        |  |  |
|                                      |                                   |                                     |                                         | •                                        |                                         | •                                        |                                          |                                           |                                    | •                      |  |  |
| 3BED/4P HOUSE (2 Storey)             | 83                                |                                     | 13                                      |                                          | 30                                      |                                          | 28                                       |                                           |                                    |                        |  |  |
|                                      |                                   |                                     |                                         |                                          |                                         |                                          |                                          | 1                                         |                                    |                        |  |  |
| 2BED/4P HOUSE (2 Storey)             | 80                                | 88                                  | 13                                      | 17                                       | 30                                      | 32                                       | 25                                       | 26                                        | 4                                  | 4                      |  |  |
| 2BED/4P APARTMENT                    | 73                                |                                     | 13                                      |                                          | 30                                      |                                          | 25                                       |                                           | 7                                  |                        |  |  |
|                                      |                                   |                                     |                                         |                                          |                                         |                                          |                                          |                                           |                                    |                        |  |  |
| 1BED/2P APARTMENT                    | 45                                |                                     | 11                                      |                                          | 23                                      |                                          | 11                                       |                                           | 3                                  |                        |  |  |

Concrete Roof Tile Selected Brick Finish

Selected Beige PVC Aluclad Windows

Material Finishes

Side Elevation A

Key Plan

| 7 | Side Elevation | В |
|---|----------------|---|
|   | 1:100          |   |

5 Cross Section A-A