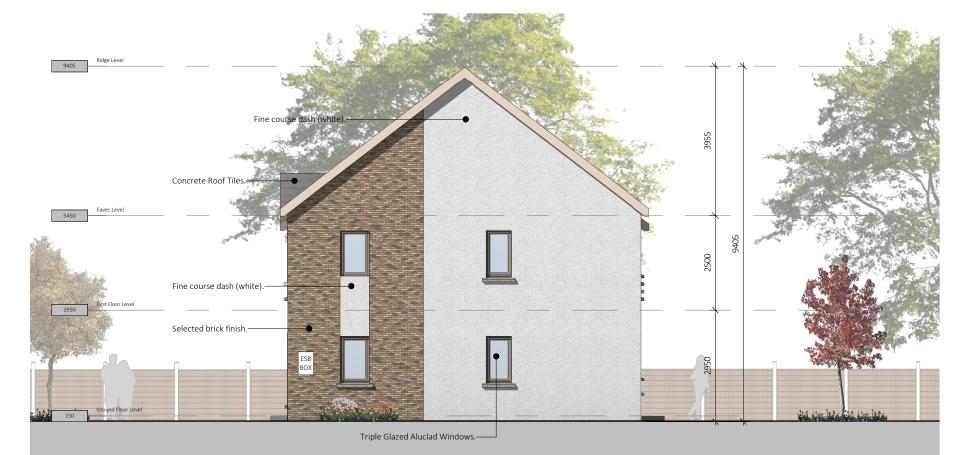

5450 Eaves Level

Front Elevation

Rear Elevation

| Compliance With DOEHLG Guidelines    |                                   |                                     |                                         |                                          |                                         |                                          |                                          |                                           |                                    |                        |  |  |
|--------------------------------------|-----------------------------------|-------------------------------------|-----------------------------------------|------------------------------------------|-----------------------------------------|------------------------------------------|------------------------------------------|-------------------------------------------|------------------------------------|------------------------|--|--|
| DWELLING TYPE                        | TARGET GROSS FLOOR<br>AREA (SQ.M) | ACHIEVED GROSS FLOOR<br>AREA (SQ.M) | MINIMUM MAIN LIVING<br>ROOM AREA (SQ.M) | ACHIEVED AGGREGATE<br>LIVING AREA (SQ.M) | MINIMUM AGGREGATE<br>LIVING AREA (SQ.M) | ACHIEVED AGGREGATE<br>LIVING AREA (SQ.M) | MINIMUM AGGREGATE<br>BEDROOM AREA (SQ.M) | ACHIEVED AGGREGATE<br>BEDROOM AREA (SQ.M) | MINIMUM STORAGE<br>REQUIRED (SQ.M) | ACHIEVED STORAGE (SQ.N |  |  |
| Family Dwellings - 3 or more persons | ·                                 |                                     |                                         |                                          |                                         |                                          |                                          |                                           |                                    |                        |  |  |
| 4BED/7P HOUSE (3 Storey)             | 120                               |                                     | 15                                      |                                          | 40                                      |                                          | 43                                       |                                           | 6                                  |                        |  |  |
| 4BED/7P HOUSE (2 Storey)             | 110                               |                                     | 15                                      |                                          | 40                                      |                                          | 43                                       |                                           | 6                                  |                        |  |  |
|                                      |                                   |                                     |                                         |                                          |                                         |                                          |                                          |                                           |                                    |                        |  |  |
| 3 BED/5P HOUSE (3 Storey)            | 102                               |                                     | 13                                      |                                          | 34                                      |                                          | 32                                       |                                           |                                    |                        |  |  |
| 3BED/5P HOUSE (2 Storey)             | 92                                |                                     | 13                                      |                                          | 34                                      |                                          | 32                                       |                                           | 5                                  |                        |  |  |
|                                      |                                   |                                     |                                         | •                                        |                                         | •                                        |                                          |                                           |                                    | •                      |  |  |
| 3BED/4P HOUSE (2 Storey)             | 83                                |                                     | 13                                      |                                          | 30                                      |                                          | 28                                       |                                           |                                    |                        |  |  |
|                                      |                                   |                                     |                                         |                                          |                                         |                                          |                                          | 1                                         |                                    |                        |  |  |
| 2BED/4P HOUSE (2 Storey)             | 80                                | 88                                  | 13                                      | 17                                       | 30                                      | 32                                       | 25                                       | 26                                        | 4                                  | 4                      |  |  |
| 2BED/4P APARTMENT                    | 73                                |                                     | 13                                      |                                          | 30                                      |                                          | 25                                       |                                           | 7                                  |                        |  |  |
|                                      |                                   |                                     |                                         |                                          |                                         |                                          |                                          |                                           |                                    |                        |  |  |
| 1BED/2P APARTMENT                    | 45                                |                                     | 11                                      |                                          | 23                                      |                                          | 11                                       |                                           | 3                                  |                        |  |  |

Concrete Roof Tile Selected Brick Finish

Selected Beige PVC Aluclad Windows

Material Finishes

Side Elevation A

Key Plan

| 7 | Side Elevation | В |
|---|----------------|---|
|   | 1:100          |   |

5 Cross Section A-A