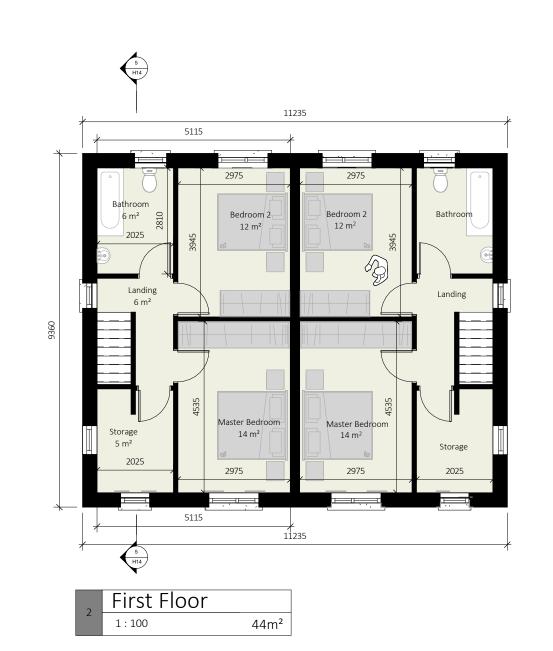

ROJECT: Residential Development at Monacnapa, Balarney, Co. Cork

G: House Type 2F Plans, Elevations & Sections

| Drawn By: | Checked By: | Job No: | Drawing No: | Revision: | JP | MB | SCALE: | 1001 | H14 | 2